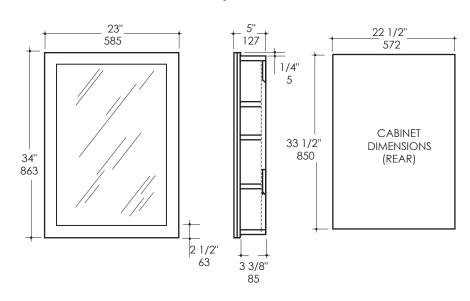

## **Product Specifications:**

#### Notes:

Drawings provided herein are meant to give the user an idea of the product and are not made to scale. The size in inches is rounded up to the nearest 1/16". Slight variances can often occur with porcelain and woodwork. Therefore, LACAVA will not be held responsible for any cutouts, countertops, or furniture made without the actual product or template from LACAVA. Differences in color, grain, appearance and texture are inherent in all natural woodwork, and should be expected. Variances in these qualities are not deemed manufacturing defects, and will not be accepted as valid reasons to return or exchange any LACAVA woodwork. Plumbing specifications are only a guideline and may need to be altered based on the application.