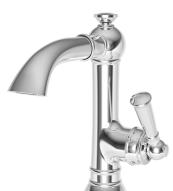

#### **Single Handle Lavatory Faucet**

#### • 5-1/16" (12.9 cm) spout reach (c-c)

• 5-7/16" (13.8 cm) spout height at outlet

• For single hole configurations

• Push pop-up drain with tailpiece

**Features** 

Solid brass construction

#### Product Specification Add "Color / Finish" suffix to Model number, below.

The Single Handle Lavatory Faucet shall be made of solid brass construction. Faucet shall feature forged brass body with side-mounted Euro-motion ceramic disc 25 mm valve cartridge. Faucet shall have a 1.2 gallons (4.5 liters) per minute maximum flow rate. Product shall accommodate single hole configurations. Product shall incorporate a 5-7/16" (13.8 cm) spout height at outlet and a 5-1/16" (12.9 cm) spout reach (c-c). Faucet shall include a Push pop-up drain with tailpiece and incorporate a side-mounted ADA compliant traditional lever handle Single Handle Lavatory Faucet shall be Newport Brass Model 2433/\_