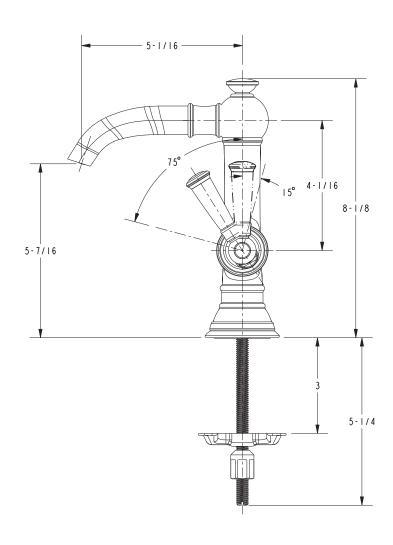

#### • 5-1/16" (12.9 cm) spout reach (c-c)

• 5-7/16" (13.8 cm) spout height at outlet

• For single hole configurations

• Push pop-up drain with tailpiece

**Features** 

Solid brass construction

#### Product Specification Add "Color / Finish" suffix to Model number, below.

The Single Handle Lavatory Faucet shall be made of solid brass construction. Faucet shall feature forged brass body with side-mounted Euro-motion ceramic disc 25 mm valve cartridge. Faucet shall have a 1.2 gallons (4.5 liters) per minute maximum flow rate. Product shall accommodate single hole configurations. Product shall incorporate a 5-7/16" (13.8 cm) spout height at outlet and a 5-1/16" (12.9 cm) spout reach (c-c). Faucet shall include a Push pop-up drain with tailpiece and incorporate a side-mounted ADA compliant traditional lever handle Single Handle Lavatory Faucet shall be Newport Brass Model 2433/\_

#### **PRODUCT DIMENSIONS** (Units are in inches)